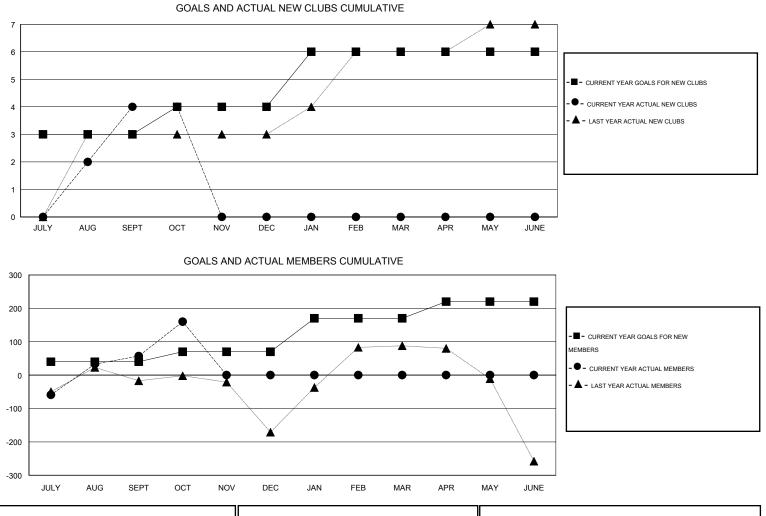

## **ER GURUNATHAN** GMT:

| LOCATION | NDIA |
|----------|------|
|----------|------|

 $\mathsf{GMT} \; \mathsf{CA} \; \mathbf{6}$ Clubs Members RESULTS FOR 2014-2015 RESULTS FOR 2014-2015 NEW CLUB NEW CLUBS DROPPED NET NEW MEMBER CHARTER AND DROPPED NET QUARTER QUARTER GOAL CLUBS GAIN/LOSS GOAL NEW MEMBERS MEMBERS GAIN/LOSS ADDED 3 4 1 3 40 335 278 57 JULY/AUG/SEPT JULY/AUG/SEPT 0 0 1 0 30 119 16 103 OCT/NOV/DEC OCT/NOV/DEC 2 0 0 0 100 0 0 0 JAN/FEB/MAR JAN/FEB/MAR 0 0 0 0 50 0 0 0 APR/MAY/JUNE APR/MAY/JUNE